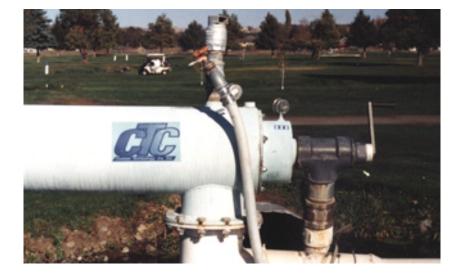

A L E Y

A B.I.F (Brush in Filter) cleaning accessory can be provided for the CTC filter line. This assembly is installed into the filter screen/head. It has multiple brushes along the inside screen length. These brushes are actuated by a hand crank on the outside of the filter head. A flushout/blowoff port adjacent to the hand crank is provided.