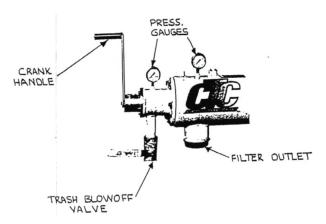

## **How It Works**

Turn the crank handle clockwise several turns. Open the valve and turn the crank a few more times. Close the valve.

A L E Y

A B.I.F (Brush in Filter) cleaning accessory can be provided for the CTC filter line. This assembly is installed into the filter screen/head. It has multiple brushes along the inside screen length. These brushes are actuated by a hand crank on the outside of the filter head. A flushout/blowoff port adjacent to the hand crank is provided.