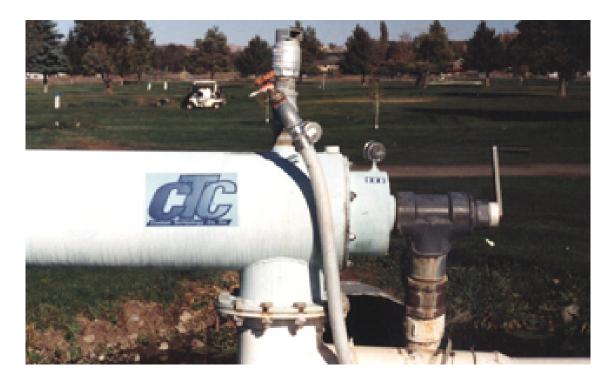

A L E Y

A B.I.F (Brush in Filter) cleaning accessory can be provided for the CTC filter line. This assembly is installed into the filter screen/head. It has multiple brushes along the inside screen length. These brushes are actuated by a hand crank on the outside of the filter head. A flushout/blowoff port adjacent to the hand crank is provided.