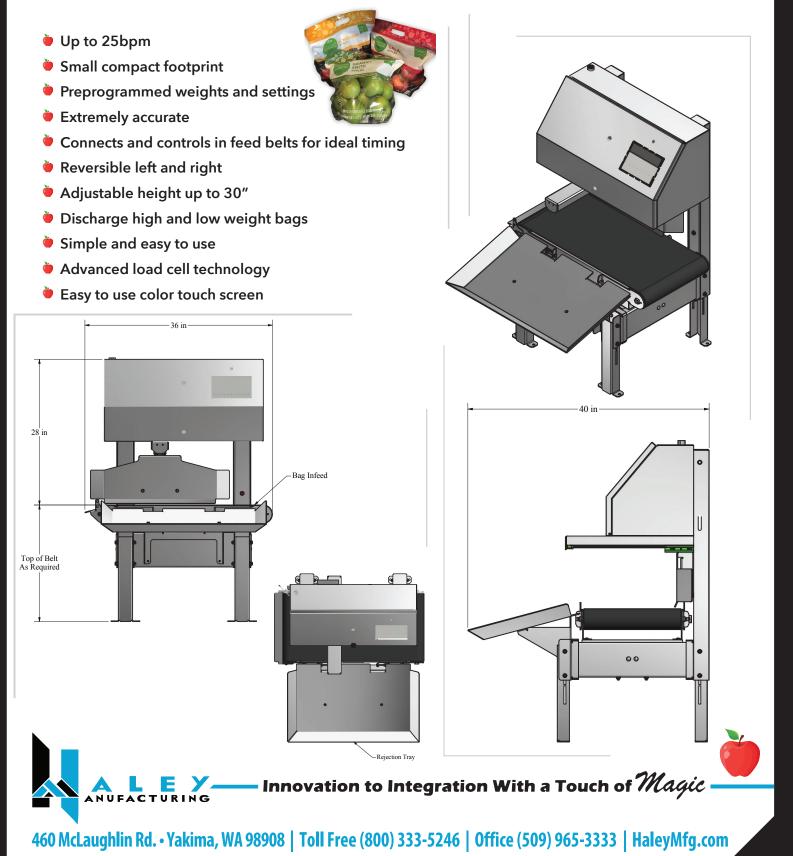

## HaleyMfg.com

The Automatic Bag Check weigher is ideal for all bag types up to 10lbs. With

extremely accurate load cell technology and programming our check weigher is small and compact and easily fits in most bagging lines. The CW-20RS is built for weighing bagged fruit. The soft touch reject mechanism delicately pushes all out of tolerance bags to a rejection pan, belt or area.