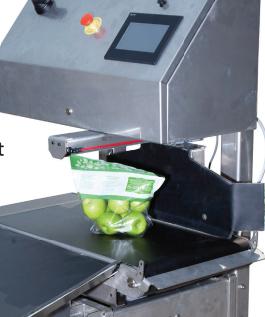

## HaleyMfg.com

The Automatic Bag Check weigher is ideal for all bag types up to 10lbs. With

extremely accurate load cell technology and programming our check weigher is small and compact and easily fits in most bagging lines. The CW-20RS is built for weighing bagged fruit. The soft touch reject mechanism delicately pushes all out of tolerance bags to a rejection pan, belt or area.